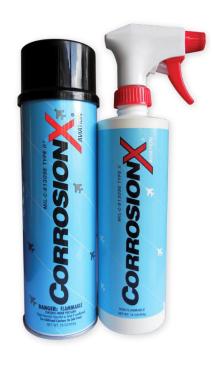

CorrosionX Aviation takes corrosion control to a whole new level. Featuring the latest advances in Polar Bonding and Fluid Thin Film Coating (FTFC) technology, CorrosionX Aviation is specially formulated to displace moisture, stop corrosion instantly and provide long-lasting protection. Made in the USA, CorrosionX Aviation is qualified under MIL-PRF-81309G Type II (this is the current Mil Spec updating MIL-C-81309F) for corrosion prevention and control on airframes, and now, general purpose use as well. Used extensively in the Aviation Industry in Australia, now diversifying into all other areas in need of long term corrosion control.

# CORROSIONX IS NOT HARMFUL TO THE ENVIRONMENT

The volatile organic content (usually abbreviated as VOC or VOCs) of CorrosionX is only 8.6%. That's about 1/10th what is in our competitors products (for example, WD-40 is 76% solvent). That means CorrosionX is many times more gentle on you, your equipment and the environment. In addition, CorrosionX is non-toxic, non-carcinogenic, and it's non-flammable when not in aerosol form (our environmentally-friendly propellant is flammable however).