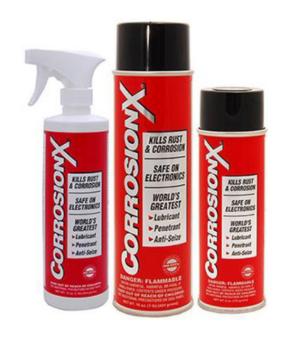

- Kills Rust and Corrosion
- Lubricant, Penetrant
- Safe on Electronics
- Anti-Seize

# **Corrosion Protection and Rust Preventive Coating**

Due to Polar Bonding, CorrosionX causes common metals and metal alloys such as iron, steel, stainless steel, aluminium, copper, brass and bronze to chemically behave more like noble metals such as gold and platinum. In other words, as long as CorrosionX is present on metal, it can't rust or corrode! CorrosionX also has a dielectric characteristic, so it's safe on electronics and completely shuts down electrolysis between dissimilar metals.

Use CorrosionX wherever you want corrosion control without paint or wax coatings. A light spray of CorrosionX on power heads, generator sets and engines a couple of times a year will keep them looking like new – even in saltwater and coastal environments.

## **Key Features**

- Safe to 39,000 Volt (HD to 25,000 volt)
- Non-toxic and Non-flammable (except LPG driving aerosol packs)
- Military qualified under MIL-PRF-81309G Type II (this is the current Mil Spec updating MIL-C-81309F)
- CorrosionX has an outstanding lubrication factor of a low 0,4 compared to engine oil being 1,2
- Unlimited shelf life. Will not evaporate, go gunky or develop a skin
- Can be welded over. Can be applied over wet surfaces
- Can be applied in any temperature